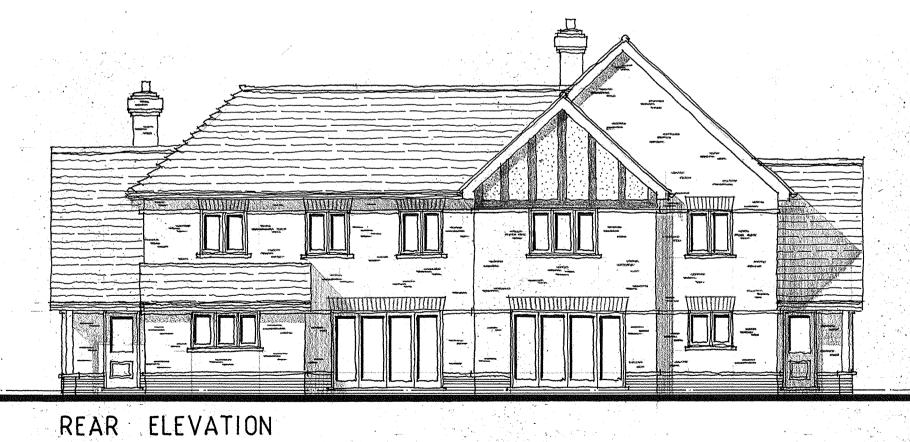

SIDE ELEVATION

SIDE ELEVATION

Residential development
Balcombe Nursery Site
Basingstoke Road
SWALLOWFIELD
Berks

Woodridge Development

ELEVATIONS
PLOTS 4 and 5

1:100 at A2

Notes

All dimensions and levels on site are to be checked prior to commencement of work.